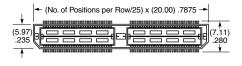

(0.635 mm) .025" PITCH • QTS/QSS SERIES

## **SPECIFICATIONS**

Insulator Material: Liquid Crystal Polymer Contact Material: Phosphor Bronze Phosphor Biolize Plating: Au or Sn over 50 µ" (1.27 µm) Ni Current Rating: Contact: 1.8 A per pin (2 pins powered) **Ground Plane:** 23.1 A per ground plane (1 ground plane powered) Operating Temp Range: -55 °C to +125 °C Voltage Rating: 285 VAC Max Cycles: