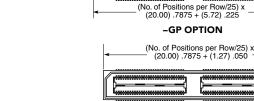

#### NO. OF POSITIONS LEAD QTS **PLATING OPTION STYLE PER ROW** Specify -025, -050, -F LEAD = Gold flash on contact, Matte Tin -075 (50 total positions per bank) **STYLE** on tail

from

Chart

=  $10 \mu$ " (0.25  $\mu$ m) Gold on contact, Matte Tin on tail