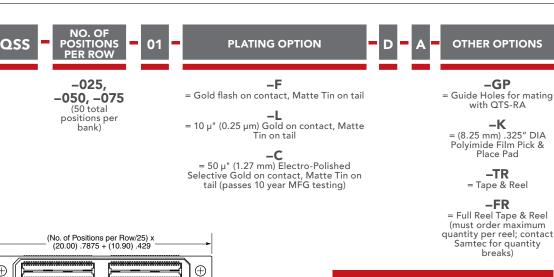

#### NO. OF POSITIONS LEAD QTS **PLATING OPTION STYLE PER ROW** Specify -025, -050, -F LEAD = Gold flash on contact, Matte Tin -075 (50 total positions per bank) **STYLE** on tail

from

Chart

=  $10 \mu$ " (0.25  $\mu$ m) Gold on contact, Matte Tin on tail

= 50 μ" (1.27 mm) Electro-Polished Selective Gold on contact, Matte Tin on tail (passes 10 year MFG testing)

-K = (7.00 mm) .275" DIA Polyimide film Pick & Place Pad

**OTHER** 

**OPTIONS** 

-TR = Tape & Reel

-FR

Full Reel Tape & Reel (must order maximum quantity per reel; contact Samtec for quantity breaks)

View complete specifications at: samtec.com?QTS

| QTS LEAD<br>STYLE | A           | MATED<br>HEIGHT WITH<br>QSS |
|-------------------|-------------|-----------------------------|
| -01               | (4.27) .168 | (5.00) .197                 |
| -02               | (7.26) .286 | (8.00) .315                 |