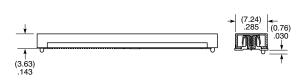

-FR

Full Reel Tape & Reel (must order maximum quantity per reel; contact Samtec for quantity breaks)

View complete specifications at: samtec.com?QTS

| QTS LEAD<br>STYLE | A           | MATED<br>HEIGHT WITH<br>QSS |
|-------------------|-------------|-----------------------------|
| -01               | (4.27) .168 | (5.00) .197                 |
| -02               | (7.26) .286 | (8.00) .315                 |

\*Processing conditions will affect mated height. See SO Series for board space tolerances