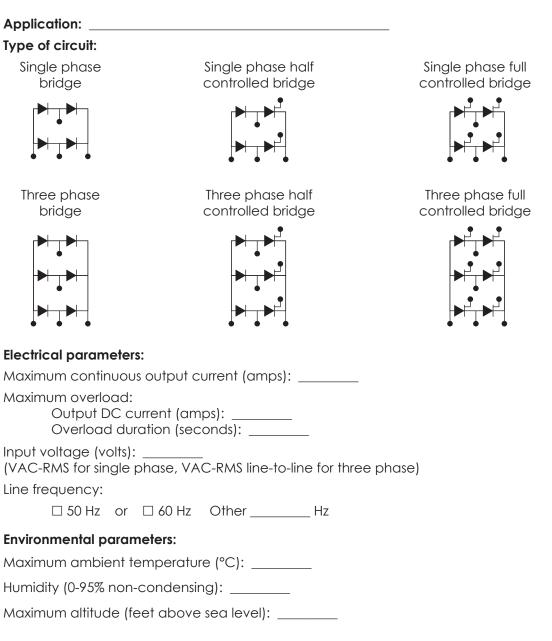

#### How to Select the Proper Assembly for Your Needs

Areas to consider when selecting the proper assembly.

With this information, Powerex engineers can design the proper assembly to fit your application needs.