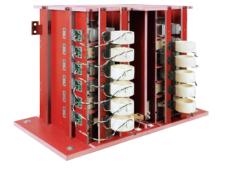

# **Rectifier & SCR Assemblies**

### Overview

Powerex is your source for diode and SCR rectifier assemblies in a wide range of configurations and ratings (up to 6500V, 4000A).